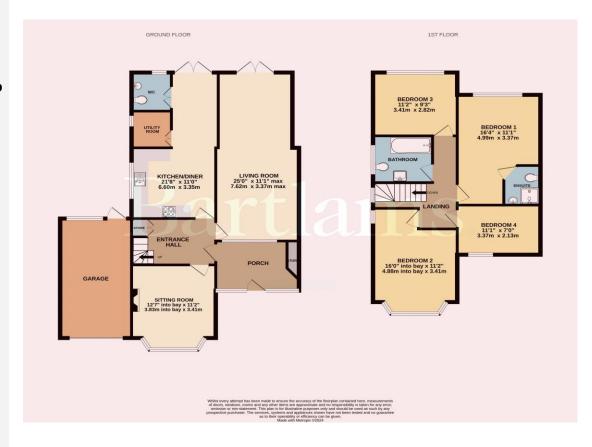

The property features generously proportioned accommodation across the ground and first floors comprising a large porch, an inviting Entrance Hall with stairs leading to the first floor and doors off. Front sitting room with bay window to the front, Extended rear living room with skylight and rear patio doors, Extended fitted kitchen with ample worktop space, Dining area and doors to a laundry area and downstairs w.c..

On the first floor are three double bedrooms with an ensuite to the principal bedroom and fitted wardrobes and a further single bedroom/office room. Fitted family bathroom.

Outside there is ample off-road parking to the fore and a garage.