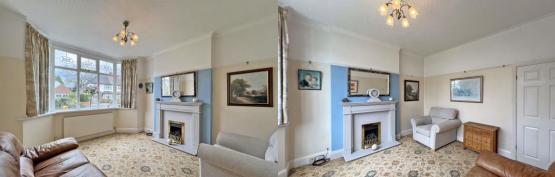

The property features generously proportioned accommodation across the ground and first floors comprising a large porch, an inviting Entrance Hall with stairs leading to the first floor and doors off. Front sitting room with bay window to the front, Extended rear living room with skylight and rear patio doors, Extended fitted kitchen with ample worktop space, Dining area and doors to a laundry area and downstairs w.c..