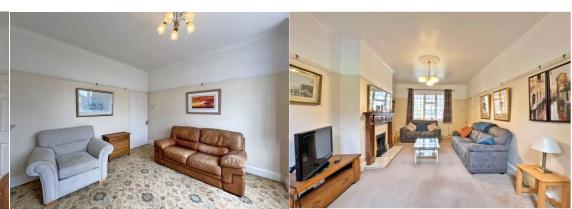

The property features generously proportioned accommodation across the ground and first floors comprising a large porch, an inviting Entrance Hall with stairs leading to the first floor and doors off. Front sitting room with bay window to the front, Extended rear living room with skylight and rear patio doors, Extended fitted kitchen with ample worktop space, Dining area and doors to a laundry area and downstairs w.c..