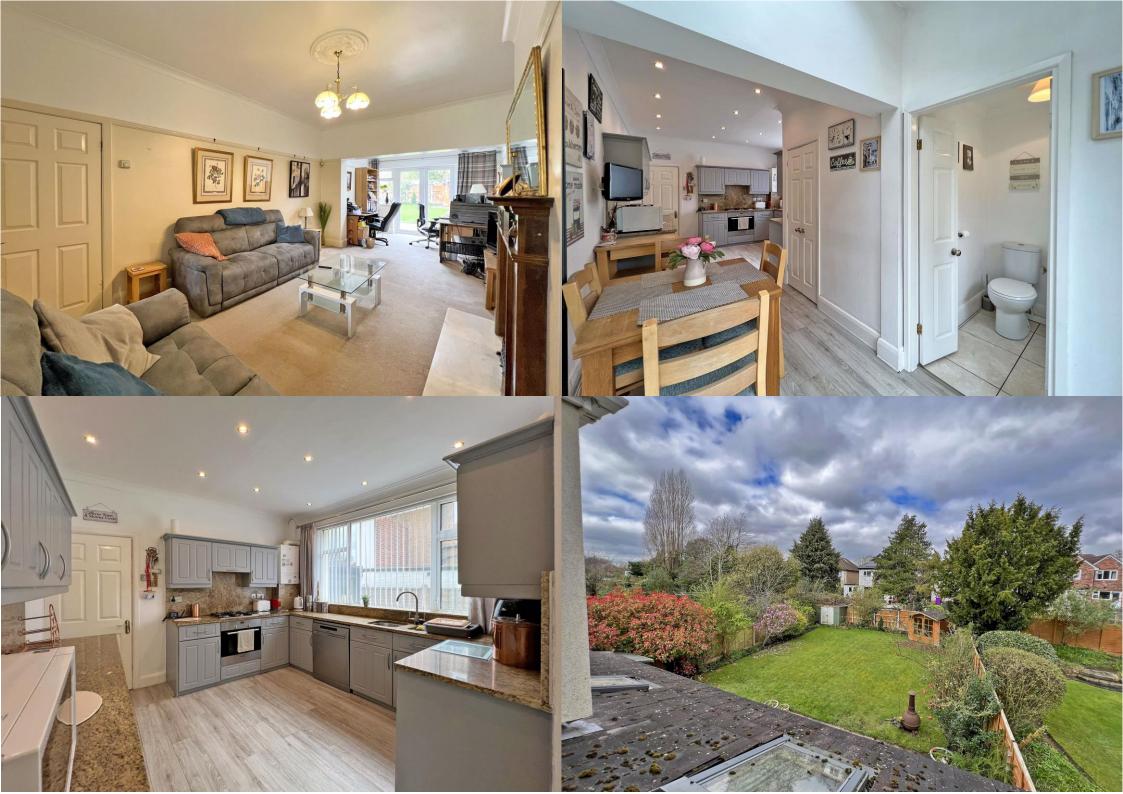

The property features generously proportioned accommodation across the ground and first floors comprising a large porch, an inviting Entrance Hall with stairs leading to the first floor and doors off. Front sitting room with bay window to the front, Extended rear living room with skylight and rear patio doors, Extended fitted kitchen with ample worktop space, Dining area and doors to a laundry area and downstairs w.c..

On the first floor are three double bedrooms with an ensuite to the principal bedroom and fitted wardrobes and a further single bedroom/office room. Fitted family bathroom.

Outside there is ample off-road parking to the fore and a garage.

Landscaped rear garden with patio area, ideal for hosting, lawn garden and boarders.

24 High Street Wolverhampton West Midlands WV6 8QT

01902 759888 tettenhallsales@bartlams.co.uk www.bartlams.co.uk

PLEASE SIGN BELOW TO AGREE THAT THE DETAILS ARE ACCURATE TO THE BEST OF YOUR KNOWLEDGE