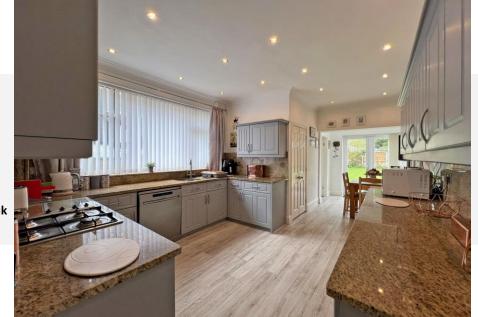

The property features generously proportioned accommodation across the ground and first floors comprising a large porch, an inviting Entrance Hall with stairs leading to the first floor and doors off. Front sitting room with bay window to the front, Extended rear living room with skylight and rear patio doors, Extended fitted kitchen with ample worktop space, Dining area and doors to a laundry area and downstairs w.c..