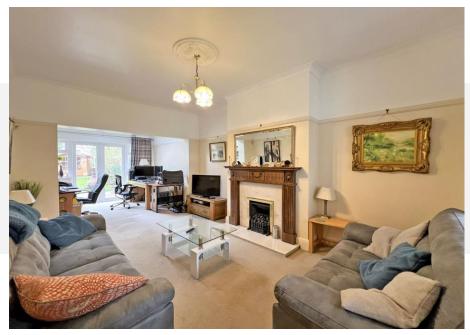

The property features generously proportioned accommodation across the ground and first floors comprising a large porch, an inviting Entrance Hall with stairs leading to the first floor and doors off. Front sitting room with bay window to the front, Extended rear living room with skylight and rear patio doors, Extended fitted kitchen with ample worktop space, Dining area and doors to a laundry area and downstairs w.c..